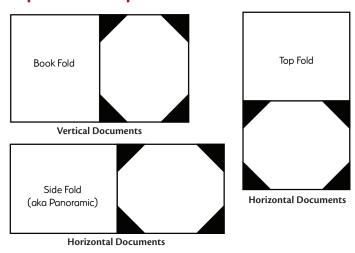

wcase your school!



8"x 10" 4-1/2" x 6-1/2" 5" x 7" 8-1/2" x 11" 11" x 14" 6" x 8" (most popular)

7"x 9" Custom Size – submit sample for quote

### **Moiré Liner Colors:**

Each cover includes 2 moiré liners, one on each side of the inside cover. The liners are cut edge. Wrapped moiré is available for an additional charge.



### **Corner Ribbon Colors:**

Four (4) corner ribbons come standard on all covers. Additional charge will be included for 8 corner ribbons.



## We Make Ordering Diploma Covers Easy!

Send a sample of your current diploma cover to your account manager, and we'll provide a matching quote within two business days.

### **Foil Imprint:**

Standard covers include up to 3 lines of foil imprint or 1 line of imprint plus crest or logo.



### **Diploma Fold Options:**



### **Moiré Etch:**

Building, mascot, or crest etches are available in black or full-color on the inside cover moiré. For best results, printing should be done on a light-colored moiré such as white, cream, silver, or gold. We can create building art from a photograph (additional charges apply).







Crest Full-Color Etch Black School Etch

Estimated Production Time for Standard Diploma Covers: 4 weeks from time of art approval

# Our Diploma Cover Options are Endless!







Take your cover to the next level with an embossed logo, colored corner ribbons, debossed border, full-color photo or your school or mascot, or a two-toned cover.

We also offer: Caps & Gowns - Tassels - Stoles - Honor Cords - Medals - Distinguished Regalia - Diplomas and more!