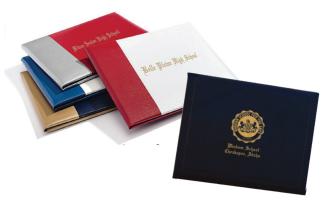

# Our Diploma Cover Options are Endless!

Take your cover to the next level with an embossed logo, colored corner ribbons, debossed border, full-color photo or your school or mascot, or a two-toned cover.