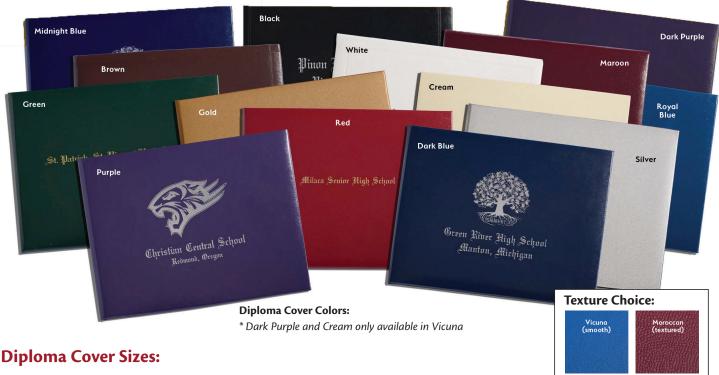

# **Diploma Covers**

# Our Diploma Cover Options are Endless!

Take your cover to the next level with an embossed logo, colored corner ribbons, debossed border, full-color photo or your school or mascot, or a two-toned cover.