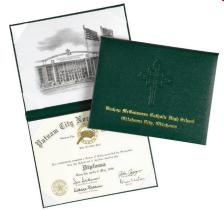

### **Moiré Etch:**

Building, mascot, or crest etches are available in black or full-color on the inside cover moiré. For best results, printing should be done on a light-colored moiré such as white, cream, silver, or gold. We can create building art from a photograph (additional charges apply).

# Our Diploma Cover Options are Endless!

Take your cover to the next level with an embossed logo, colored corner ribbons, debossed border, full-color photo or your school or mascot, or a two-toned cover.