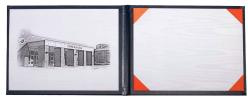

### **Moiré Liner Colors:**

Each cover includes 2 moiré liners, one on each side of the inside cover. The liners are cut edge. Wrapped moiré is available for an additional charge.

### **Corner Ribbon Colors:**

Four (4) corner ribbons come standard on all covers. Additional charge will be included for 8 corner ribbons.

### **Moiré Etch:**

Building, mascot, or crest etches are available in black or full-color on the inside cover moiré. For best results, printing should be done on a light-colored moiré such as white, cream, silver, or gold. We can create building art from a photograph (additional charges apply).