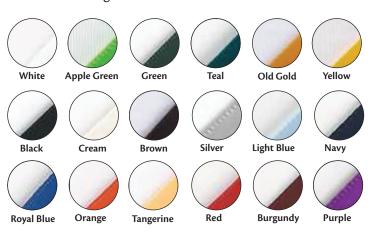

### **Corner Ribbon Colors:**

Four (4) corner ribbons come standard on all covers. Additional charge will be included for 8 corner ribbons.