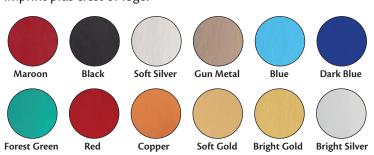

### **Foil Imprint:**

Standard covers include up to 3 lines of foil imprint or 1 line of imprint plus crest or logo.