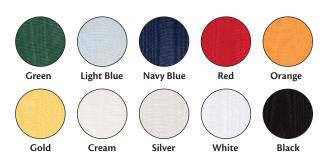

### **Moiré Liner Colors:**

Each cover includes 2 moiré liners, one on each side of the inside cover. The liners are cut edge. Wrapped moiré is available for an additional charge.