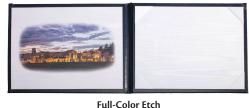

### **Moiré Etch:**

Building, mascot, or crest etches are available in black or full-color on the inside cover moiré. For best results, printing should be done on a light-colored moiré such as white, cream, silver, or gold. We can create building art from a photograph (additional charges apply).

Crest Full-Color Etch Black School Etch

Estimated Production Time for Standard Diploma Covers: 4 weeks from time of art approval